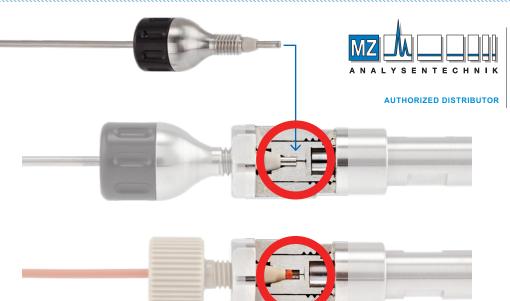

# Different internal depths can cause band broadening if tubing is not adjusted properly, Di-Ad™ eliminates this.

9158 Industrial Blvd NE Leland, NC 28451 p: 1.732.380.8900 f: 1.910.769.9435 customers@mtc-usa.com www.mtc-usa.com