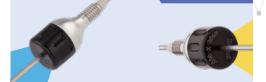

### Direct Adaptive HPLC Column Connectors

Direct Adaptive (Di-Ad<sup>™</sup>) HPLC Column Connectors were designed for Speed and Convenience when changing between different column brands on your instrument. They are very easy to use; one can quickly remove and replace columns without tools and the need to cut ferrules and adjust tubing that can ultimately and undesirably affect system volume. The spring-loaded, Di-Ad<sup>™</sup> pilot length automatically adjusts to become compatible with any column 10-32 threaded, end-fitting. With a pressure rating up to 10,000 psi.

#### Convenient, Direct Adaptive HPLC Column Connectors