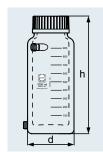

| Cat. No.                                       | Capacity (mL) | Thread | d (OD) (mm) | h (mm) | Pack Unit |
|------------------------------------------------|---------------|--------|-------------|--------|-----------|
| with screw cap and pouring ring from PP (blue) |               |        |             |        |           |
| 24 256 44 51                                   | 500           | 80     | 110         | 175    | 1         |
| 24 256 54 56                                   | 1 000         | 80     | 110         | 275    | 1         |