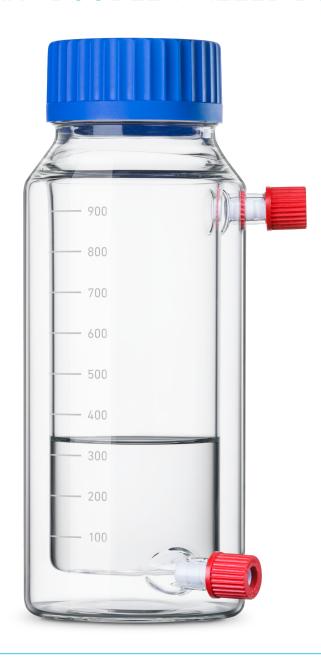

## DURAN® GLS 80® DOUBLE WALLED BOTTLE WIDE MOUTH

The DURAN\* double walled, wide mouth bottles GLS 80\* incorporate an integral jacket that isolates the contents from the external environment. Heated or cooled liquids can be circulated through the jacket to control the temperature within the screw topped DURAN\* bottle. The DURAN\* double walled bottles offer a sealable and more flexible alternative to open topped jacketed beakers.

| Cat. No.                                       | Capacity (mL) | Thread | d (OD) (mm) | h (mm) | Pack Unit |
|------------------------------------------------|---------------|--------|-------------|--------|-----------|
| with screw cap and pouring ring from PP (blue) |               |        |             |        |           |
| 24 256 44 51                                   | 500           | 80     | 110         | 175    | 1         |
| 24 256 54 56                                   | 1 000         | 80     | 110         | 275    | 1         |