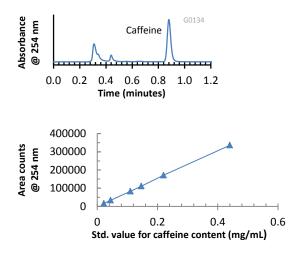

The chromatogram shown is from a regular cola drink.

A standard curve of peak area vs. caffeine concentration was made over the range of 0.11-0.44 mg/mL. These values were used to calculate the line fit of Y=mX + b. From the peak response the concentration of (mg of caffeine)/mL was calculated and then multiplied by the number of mL in the beverage can (usually 355 mL). Results are shown below.