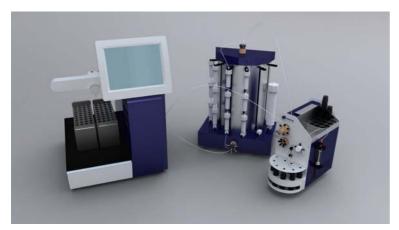

## Still purify your sample by hand?

Free yourself by choosing a fully automatic purification kit! Just build a connection between

ATS Auto-Sampler----- Column Switcher----- CHEETAH™ System