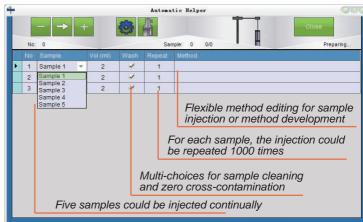

- Zero Contamination
   Ensure complete cleaning with no residue
- Continuous Sampling
   Sample injection could be conducted up to a thousand times
- Excessive Large Sampling Volume
   1-25 ml for a single run
- Good Compatibility
   Compatible with the purification system from most of the manufactures in the market