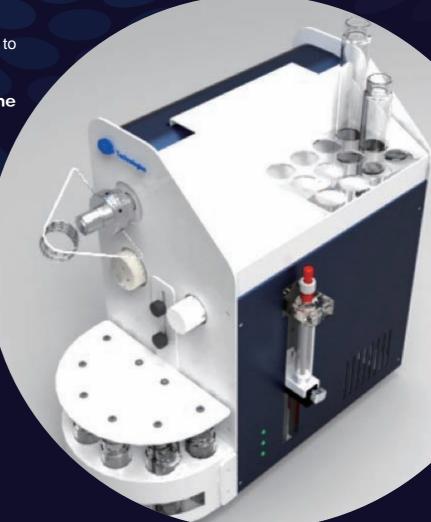

## ATS Series Auto-Sampler —Provide Efficient Purification

ATS Auto-Sampler is an efficient product for sample injection, which provides fast and reliable purification by connected with a prep LC system

- Zero Contamination
   Ensure complete cleaning with no residue
- Continuous Sampling
   Sample injection could be conducted up to a thousand times
- Excessive Large Sampling Volume
   1-25 ml for a single run
- Good Compatibility
   Compatible with the purification system from most of the manufactures in the market

## **Specifications**

| Sample channel     | 5                                                |  |
|--------------------|--------------------------------------------------|--|
| Cleaning channel   | 1                                                |  |
| Sample loop        | Standard: 2 mL                                   |  |
| Single Sample Size | 1-25 mL                                          |  |
| Cleaning           | Automatic/Manual                                 |  |
| Language           | Chinese/English                                  |  |
| Temperature        | 20-35 ℃                                          |  |
| Size               | 361 x 208.5 x 344.4 mm (length x width x height) |  |
| Weight             | 11.4 kg                                          |  |
| Power              | 1-120 VAC, 200-240 VAC, 50 Hz/60Hz               |  |