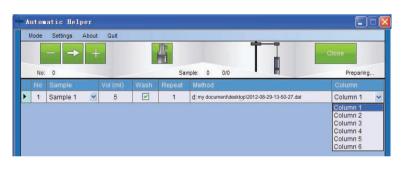

## **Software**

- Easy to Operation
   Six channels enable the switching from column 1 to column 6
- Independent Software
   Allow single use or connected with CHEETAH program