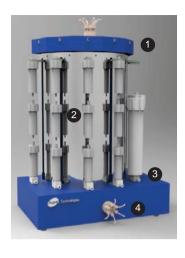

## **Structure**

- Indicator Lamps
   Observe the status of the channels
- Column Support Suitable for columns of different specifications Enable column tandem
- 3 Standard Adaptor Compatible with flash columns from other manufacturers
- 4 Channel Switcher
  Avoid cross contamination