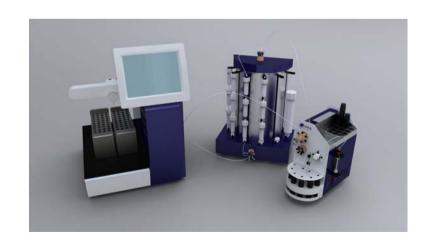

## Still purify your sample by hand?

Free yourself by choosing a fully automatic purification kit!

Just build a connection between

- ATS Auto-Sampler
- ACQ-06 Column Switcher
- CHEETAH™ System