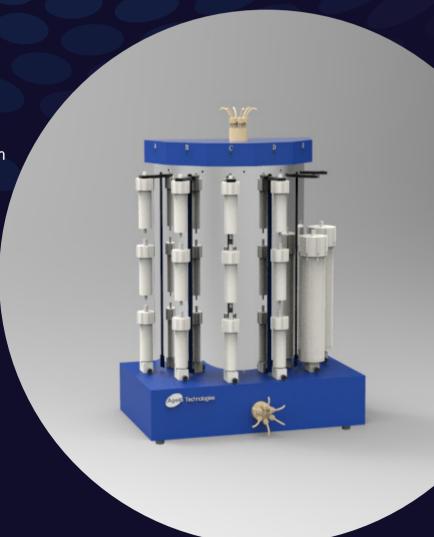

## ACQ-06 Column Switcher —Provide Fast Purification

ACQ-06 column swicther allows chemists to switch automatically from one column to another, without evaporating solvents. It also offers multi-stationary phases for a complete chromatography solution.

## **Structure**

- Indicator Lamps
   Observe the status of the channels
- Column Support Suitable for columns of different specifications Enable column tandem
- 3 Standard Adaptor Compatible with flash columns from other manufacturers
- 4 Channel Switcher
  Avoid cross contamination